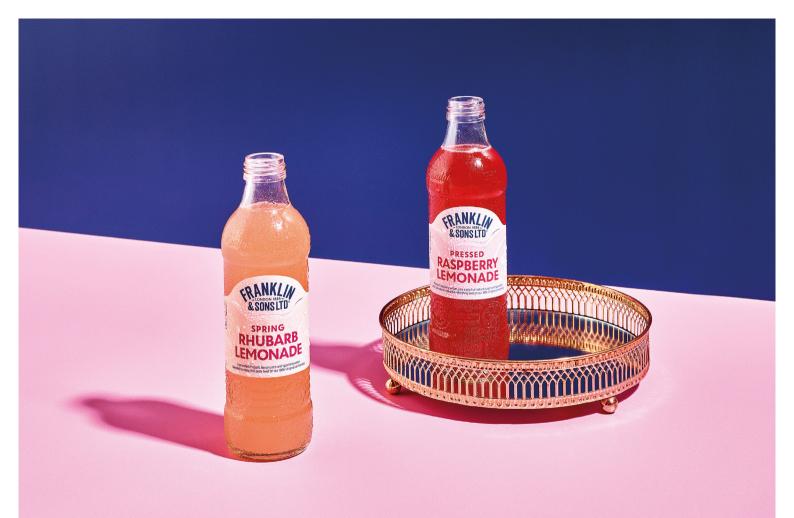

#### SPRING **RHUBARB LEMONADE**

A zesty twist on our classic 1886 Original Lemonade, harvested rhubarb, lemon juice and sparkling water are blended to create this refreshing soft drink.

Vegan and vegetarian. Contains no gluten ingredients.

Nutritional information per 100ml:

**ENERGY** 

SPRING

**PRESSED RASPBERRY LEMONADE** 

An exciting blend of pressed raspberries, lemon juice are balanced with a pinch of natural sugar, blended with sparkling water.