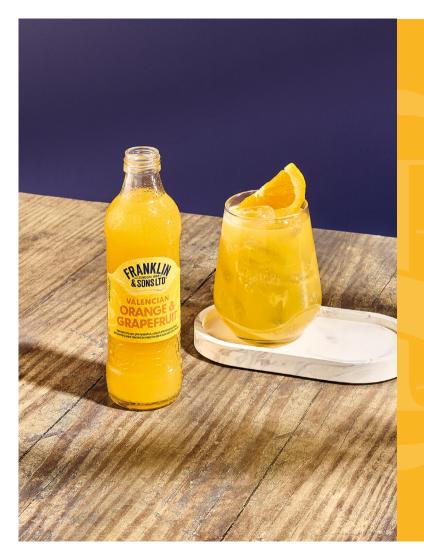

# **VALENCIAN** ORANGE & GRAPEFRUIT

A burst of citrus flavours, our Valencian Orange & Grapefruit is a combination of Valencian oranges, pink grapefruit and a touch of lemongrass flavour blended with sparkling water.

Vegan and vegetarian. Certified gluten free.

Nutritional information per 100ml:

ENERGY

**CARBOHYDRATES &** OF WHICH SUGARS

Available in 275ml bottles.

For our menu building system, trade support and point of sale please scan the QR code!