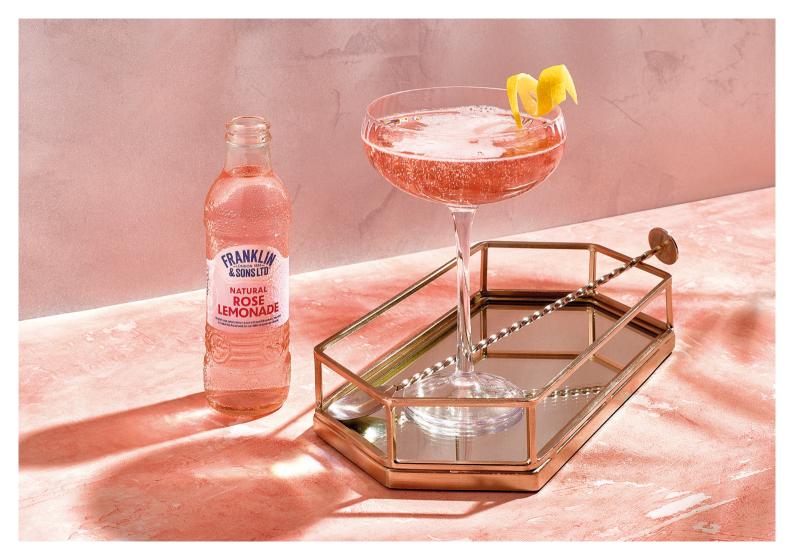

Vegan and vegetarian. Contains malted barley.

Nutritional information per 100ml:

BREWED

Available in 200ml and 275ml bottles.

NATURAL ROSE **LEMONADE** 

An aromatic blend of handpicked English rose petals, lemon juice and sparkling water make this floral twist on our 1886 Original Lemonade Perfect over ice for any occasion.