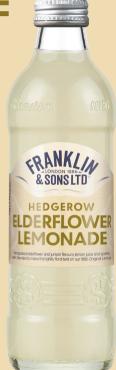

Vegan and vegetarian. Contains no gluten ingredients.

Nutritional information per 100ml:

**ENERGY** 

OF WHICH SUGARS FAT & SALT

**HEDGEROW ELDERFLOWER** LEMONADE

A lightly floral twist on our 1886 Original Lemonade, with handpicked elderflowers, juniper flavours and lemon juice blended with sparkling water.

Vegan and vegetarian. Contains no gluten ingredients. Nutritional information per 100ml:

**ENERGY** 

Available in 200ml, 275ml and 500ml bottles.

Available 275ml and 750ml bottles.