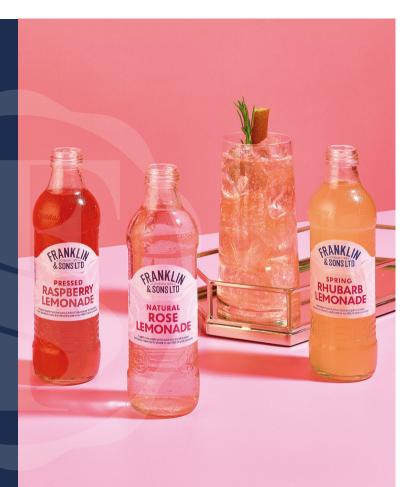

Vegan and vegetarian. Contains malted barley.

Nutritional information per 100ml:

BREWED

Available in 200ml and 275ml bottles.

NATURAL ROSE **LEMONADE** 

An aromatic blend of handpicked English rose petals, lemon juice and sparkling water make this floral twist on our 1886 Original Lemonade Perfect over ice for any occasion.

#### SPRING **RHUBARB LEMONADE**

A zesty twist on our classic 1886 Original Lemonade, harvested rhubarb, lemon juice and sparkling water are blended to create this refreshing soft drink.

Vegan and vegetarian. Contains no gluten ingredients.

Nutritional information per 100ml:

**ENERGY** 

SPRING

**PRESSED RASPBERRY LEMONADE** 

An exciting blend of pressed raspberries, lemon juice are balanced with a pinch of natural sugar, blended with sparkling water.