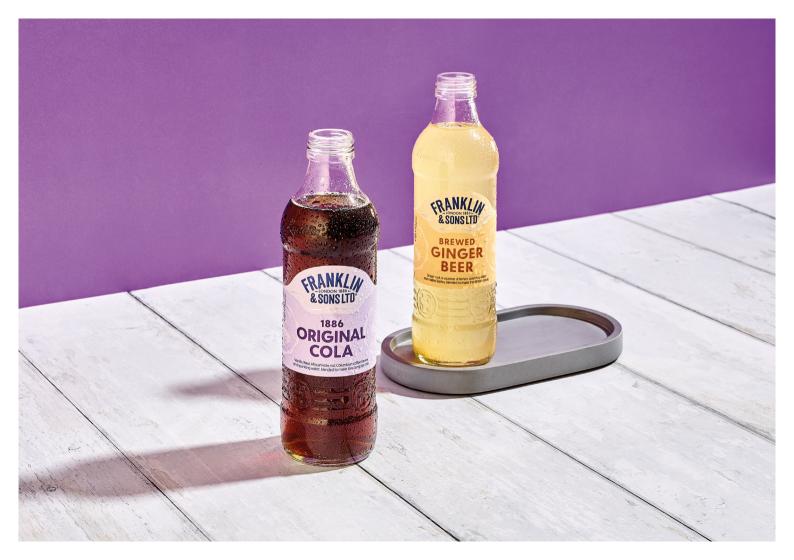

#### 1886 **ORIGINAL** COLA

A truly unique blend of vanilla, West African kola nut. Colombian coffee beans and sparkling water make our cola complex but full of flavour. Perfect on its own or over ice.

#### BREWED **GINGER** BEER

A British classic... fiery ginger root, a squeeze of lemon and malted barley are blended with sparkling water providing your palate with a full flavour that's not overly sweet but provides some warmth.