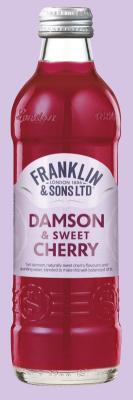

#### **DAMSON** & SWEET **CHERRY**

Tart damson, naturally sweet cherry flavours and sparkling water blend to create this well-balanced drink. perfect over ice for any occasion.

Vegan and vegetarian. Contains no gluten ingredients.

Nutritional information per 100ml:

OF WHICH SUGARS

Available in 275ml and 750ml bottles.

Available in 275ml bottles.